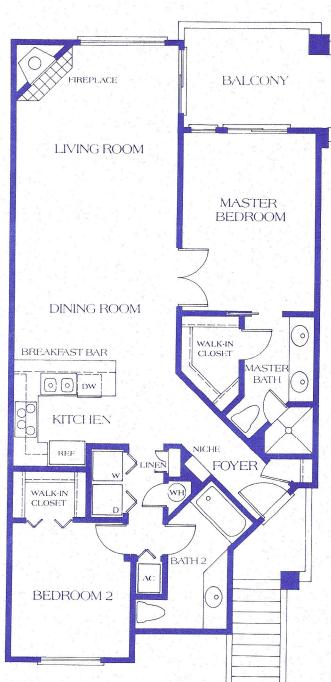

## LAKESHORE

2 Bedrooms, 2 Baths 1171 Square Feet

REAR OF LAKESHORE UNIT AT BUILDING TYPE II ONLY

LAKESHORE UNIT AT BUILDING TYPE III ONLY

Sketches represent an artist's conception of architectural plans. In our constant effort to improve this development, we reserve the right to modify floor plans, features and design.