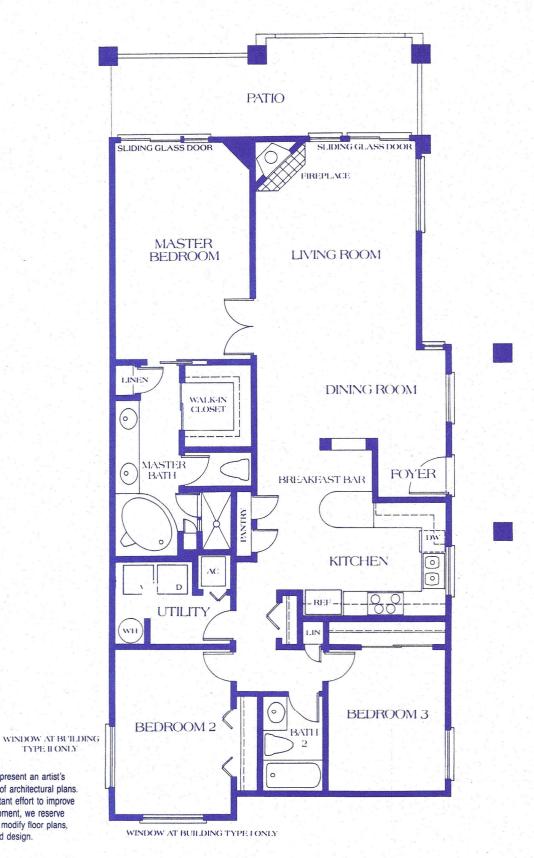

## MOUNTAINVIEW

3 Bedrooms, 2 Baths 1559 Square Feet

Sketches represent an artist's conception of architectural plans. In our constant effort to improve this development, we reserve the right to modify floor plans, features and design.