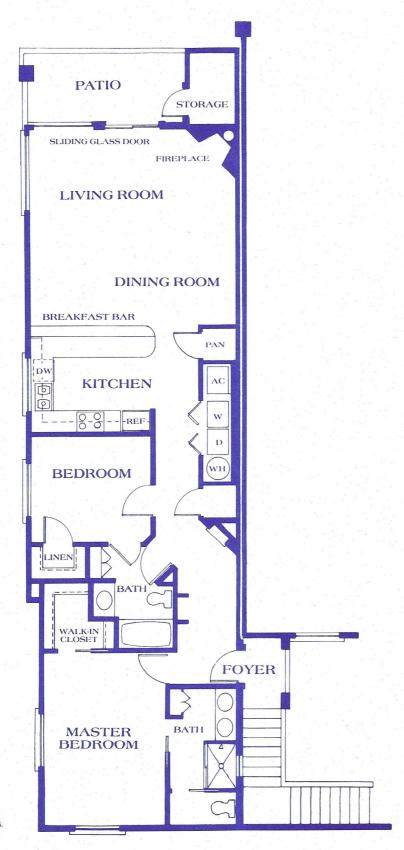

## LAKESHORE II

Two Bedroom, 2 Bath 1285 Square Feet

Sketches represent an artist's conception of architectural plans. In our constant effort to improve this development, we reserve the right to modify floor plans, features and design.