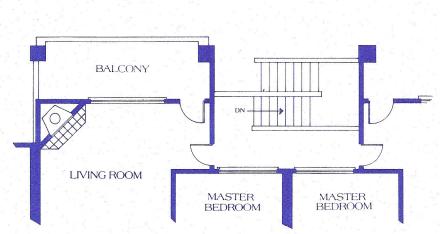

## LAKESHORE

2 Bedrooms, 2 Baths 1171 Square Feet

REAR OF LAKESHORE UNIT AT BUILDING TYPE II ONLY

LAKESHORE UNIT AT BUILDING TYPE III ONLY

Sketches represent an artist's conception of architectural plans. In our constant effort to improve this development, we reserve the right to modify floor plans, features and design.