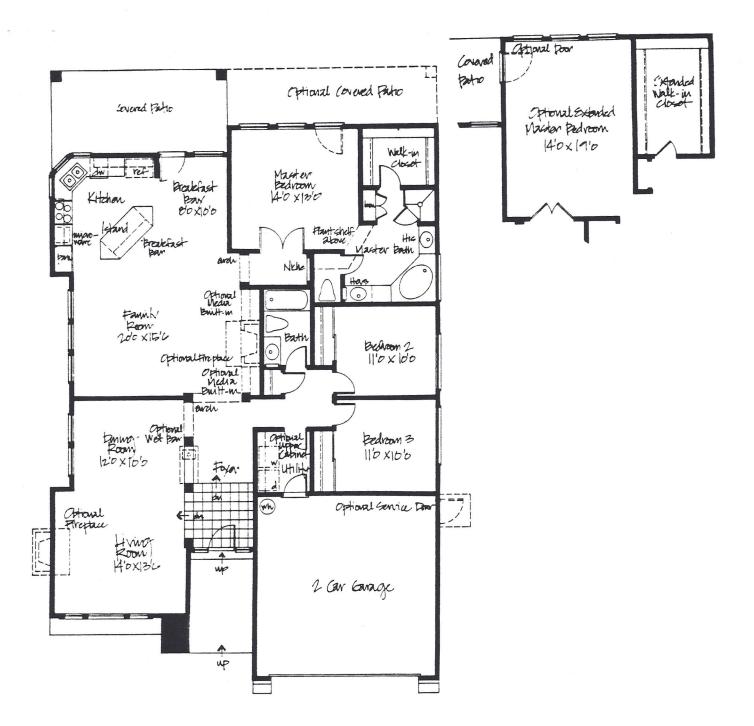

## **MARACAY HOMES**

orizons

at Scottsdale Mountain

Plan 902

THREE BEDROOMS, TWO BATHS, LIVING ROOM, DINING ROOM, FAMILY ROOM, BREAKFAST BAY, BREAKFAST BAR, OPTIONAL EXTENDED MASTER BEDROOM, 1,856 SQUARE FEET

Interior and exterior features, specifications, location and sizes may vary by plan and are subject to change without notice. All dimensions are approximate. Please consult your sales counselor for details on current amenities and features for this floorplan.