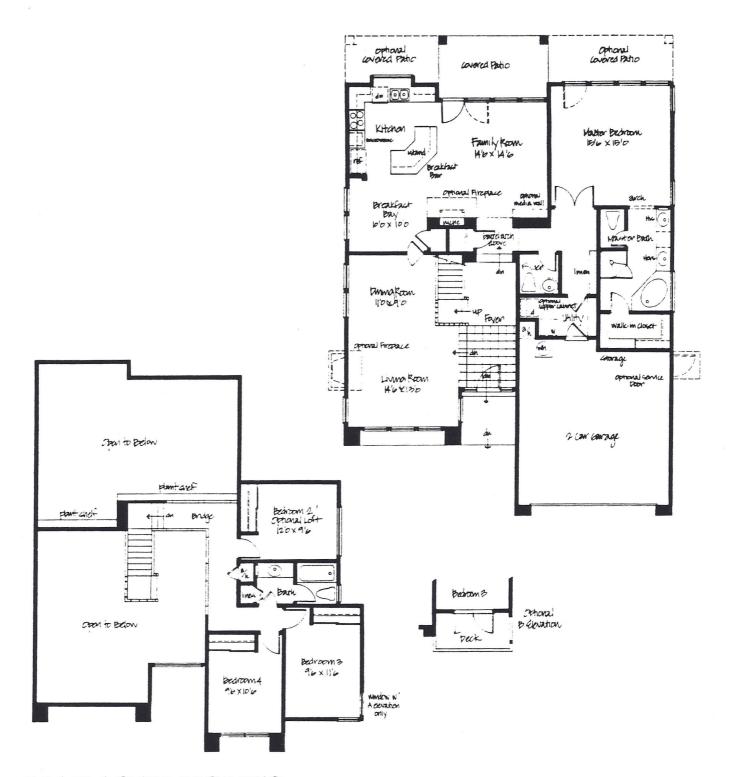

## **MARACAY HOMES**

## Plan 904

FOUR BEDROOMS, TWO AND ONE HALF BATHS, LIVING ROOM, DINING ROOM, FAMILY ROOM, BREAKFAST BAY, BREAKFAST BAR, OPTIONAL LOFT, 2,173 SQUARE FEET

Interior and exterior features, specifications, location and sizes may vary by plan and are subject to change without notice. All dimensions are approximate. Please consult your sales counselor for details on current amenities and features for this floorplan.

Interior and exterior features, specifications, location and sizes may vary by plan and are subject to change without notice. All dimensions are approximate. Please consult your sales counselor for details on current amenities and features for this floorplan.