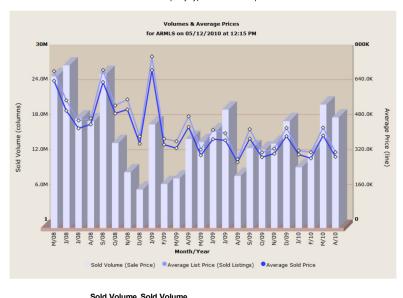

Search Parameters: Property type Residential Zip Code like 85018.

|          | New Volume   | Active Volume | Sold Volume (list price) | Sold Volume (sale price) | New Avg List | Active Avg List | Sold Avg List | Sold Avg Sale | SP/LP Ratio |
|----------|--------------|---------------|--------------------------|--------------------------|--------------|-----------------|---------------|---------------|-------------|
| Apr/2010 | \$41,235,989 | \$249,646,476 | \$20,339,121             | \$18,944,061             | \$412,359    | \$563,536       | \$308,168     | \$287,031     | 93.1        |
| Mar/2010 | \$44,918,818 | \$264,305,589 | \$23,143,350             | \$21,171,665             | \$401,060    | \$588,653       | \$420,788     | \$384,939     | 91.5        |
| Feb/2010 | \$44,770,150 | \$280,642,891 | \$14,175,599             | \$12,900,040             | \$443,268    | \$606,140       | \$308,165     | \$280,435     | 91          |
| Jan/2010 | \$60,458,315 | \$275,934,078 | \$11,062,073             | \$10,413,150             | \$483,666    | \$602,476       | \$316,059     | \$297,518     | 94.1        |
| Dec/2009 | \$36,733,725 | \$266,229,333 | \$20,109,150             | \$18,318,896             | \$386,670    | \$632,373       | \$418,940     | \$381,643     | 91.1        |
| Nov/2009 | \$43,974,959 | \$273,796,056 | \$15,602,699             | \$14,484,176             | \$529,818    | \$627,972       | \$325,056     | \$301,753     | 92.8        |
| Oct/2009 | \$35,796,059 | \$272,237,104 | \$14,437,444             | \$13,418,864             | \$322,487    | \$639,054       | \$307,179     | \$285,507     | 92.9        |
| Sep/2009 | \$60,358,149 | \$281,824,504 | \$15,286,840             | \$13,701,000             | \$591,746    | \$699,316       | \$413,157     | \$370,297     | 89.6        |
| Aug/2009 | \$46,645,698 | \$285,709,848 | \$9,402,390              | \$8,930,400              | \$590,451    | \$662,899       | \$276,540     | \$262,658     | 95          |
| Jul/2009 | \$63,117,044 | \$283,781,670 | \$22,095,467             | \$20,298,844             | \$530,395    | \$655,384       | \$394,561     | \$362,479     | 91.9        |
| Jun/2009 | \$57,814,709 | \$289,457,519 | \$18,453,531             | \$16,554,327             | \$550,616    | \$671,595       | \$410,078     | \$367,873     | 89.7        |
| May/2009 | \$31,393,234 | \$346,208,393 | \$16,021,050             | \$14,707,205             | \$413,068    | \$724,285       | \$320,421     | \$294,144     | 91.8        |
| Apr/2009 | \$54,678,404 | \$391,394,269 | \$17,004,877             | \$15,264,400             | \$511,013    | \$732,948       | \$472,357     | \$424,011     | 89.8        |
| Mar/2009 | \$65,836,399 | \$404,623,317 | \$9,310,282              | \$8,501,500              | \$506,433    | \$749,302       | \$358,087     | \$326,980     | 91.3        |
| Feb/2009 | \$59,578,249 | \$410,373,537 | \$8,135,993              | \$7,537,976              | \$633,811    | \$775,753       | \$369,817     | \$342,635     | 92.6        |
| Jan/2009 | \$78,587,039 | \$402,507,454 | \$19,387,802             | \$17,755,900             | \$599,901    | \$786,147       | \$745,684     | \$682,919     | 91.6        |
| Dec/2008 | \$52,753,694 | \$394,345,744 | \$7,228,690              | \$6,598,000              | \$732,690    | \$796,658       | \$380,457     | \$347,263     | 91.3        |
| Nov/2008 | \$70,411,966 | \$398,827,518 | \$10,443,349             | \$9,565,500              | \$634,342    | \$786,642       | \$549,649     | \$503,447     | 91.6        |
| Oct/2008 | \$65,252,413 | \$390,429,628 | \$15,649,525             | \$14,566,200             | \$548,339    | \$796,795       | \$521,650     | \$485,540     | 93.1        |
| Sep/2008 | \$81,236,359 | \$378,380,492 | \$28,704,307             | \$26,385,675             | \$725,324    | \$793,250       | \$683,435     | \$628,230     | 91.9        |
| Aug/2008 | \$58,681,810 | \$393,481,281 | \$19,438,500             | \$18,305,325             | \$553,601    | \$804,665       | \$462,821     | \$435,841     | 94.2        |
| Jul/2008 | \$83,277,656 | \$385,872,078 | \$20,397,533             | \$18,783,843             | \$778,295    | \$781,117       | \$453,278     | \$417,418     | 92.1        |
| Jun/2008 | \$91,562,345 | \$413,146,389 | \$30,519,849             | \$27,880,381             | \$756,713    | \$780,995       | \$544,997     | \$497,863     | 91.4        |
| May/2008 | \$77,320,599 | \$429,624,145 | \$27,805,800             | \$26,009,291             | \$822,559    | \$767,185       | \$678,190     | \$634,372     | 93.5        |