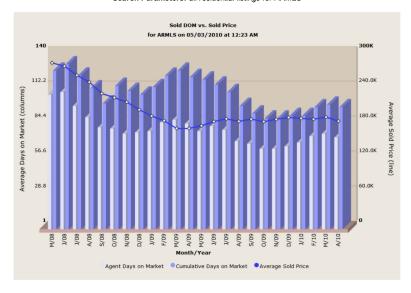

## Search Parameters: all residential listings for ARMLS

|          | Sold Volume     | Avg Sale Price | Sold ADOM | Sold CDOM |
|----------|-----------------|----------------|-----------|-----------|
| Apr/2010 | \$1,568,082,699 | \$171,244      | 74        | 98        |
| Mar/2010 | \$1,591,927,882 | \$178,187      | 77        | 100       |
| Feb/2010 | \$1,134,559,826 | \$174,359      | 75        | 98        |
| Jan/2010 | \$1,005,869,935 | \$175,912      | 70        | 91        |
| Dec/2009 | \$1,332,830,972 | \$177,521      | 67        | 91        |
| Nov/2009 | \$1,284,892,557 | \$174,222      | 65        | 89        |
| Oct/2009 | \$1,356,565,850 | \$170,251      | 65        | 89        |
| Sep/2009 | \$1,351,292,352 | \$174,585      | 69        | 93        |
| Aug/2009 | \$1,343,960,176 | \$170,770      | 71        | 99        |
| Jul/2009 | \$1,569,573,747 | \$174,999      | 80        | 110       |
| Jun/2009 | \$1,569,987,507 | \$170,576      | 83        | 116       |
| May/2009 | \$1,492,712,799 | \$163,155      | 79        | 120       |
| Apr/2009 | \$1,345,720,346 | \$158,693      | 85        | 122       |
| Mar/2009 | \$1,200,221,156 | \$158,717      | 88        | 127       |
| Feb/2009 | \$931,688,300   | \$171,898      | 86        | 123       |
| Jan/2009 | \$841,604,778   | \$180,022      | 79        | 114       |
| Dec/2008 | \$1,040,121,019 | \$190,777      | 78        | 108       |
| Nov/2008 | \$879,471,947   | \$203,817      | 77        | 111       |
| Oct/2008 | \$1,127,848,967 | \$211,524      | 81        | 115       |
| Sep/2008 | \$1,325,660,381 | \$218,503      | 82        | 101       |
| Aug/2008 | \$1,321,868,104 | \$238,088      | 90        | 113       |
| Jul/2008 | \$1,463,652,070 | \$249,812      | 99        | 123       |
| Jun/2008 | \$1,505,317,446 | \$265,394      | 110       | 132       |
| May/2008 | \$1,514,895,183 | \$271,097      | 108       | 127       |