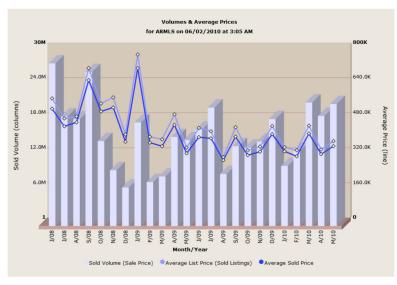

Search Parameters: Property type Residential Zip Code like 85018.

|          | New Volume   | Active Volume | Sold Volume (list price) | Sold Volume (sale price) | New Avg List | Active Avg List | Sold Avg List | Sold Avg Sale | SP/LP Ratio |
|----------|--------------|---------------|--------------------------|--------------------------|--------------|-----------------|---------------|---------------|-------------|
| May/2010 | \$40,909,300 | \$238,404,718 | \$22,392,325             | \$20,911,602             | \$439,884    | \$567,630       | \$349,880     | \$326,743     | 93.4        |
| Apr/2010 | \$40,540,189 | \$243,797,776 | \$20,260,121             | \$18,868,061             | \$397,452    | \$557,889       | \$311,694     | \$290,277     | 93.1        |
| Mar/2010 | \$44,263,718 | \$259,969,189 | \$23,143,350             | \$21,171,665             | \$395,211    | \$584,200       | \$420,788     | \$384,939     | 91.5        |
| Feb/2010 | \$44,630,450 | \$277,957,391 | \$14,175,599             | \$12,900,040             | \$441,885    | \$602,944       | \$308,165     | \$280,435     | 91          |
| Jan/2010 | \$59,856,415 | \$274,554,178 | \$10,947,073             | \$10,308,150             | \$478,851    | \$599,463       | \$321,972     | \$303,180     | 94.2        |
| Dec/2009 | \$36,705,725 | \$264,679,333 | \$20,109,150             | \$18,318,896             | \$386,376    | \$630,188       | \$418,940     | \$381,643     | 91.1        |
| Nov/2009 | \$43,939,959 | \$272,294,056 | \$15,602,699             | \$14,484,176             | \$529,397    | \$625,963       | \$325,056     | \$301,753     | 92.8        |
| Oct/2009 | \$35,886,558 | \$271,254,604 | \$14,437,444             | \$13,418,864             | \$323,302    | \$636,747       | \$307,179     | \$285,507     | 92.9        |
| Sep/2009 | \$60,163,149 | \$281,052,004 | \$15,286,840             | \$13,701,000             | \$589,834    | \$697,399       | \$413,157     | \$370,297     | 89.6        |
| Aug/2009 | \$46,545,198 | \$285,232,848 | \$9,402,390              | \$8,930,400              | \$589,179    | \$661,793       | \$276,540     | \$262,658     | 95          |
| Jul/2009 | \$62,867,044 | \$283,354,670 | \$22,095,467             | \$20,298,844             | \$528,294    | \$654,398       | \$394,561     | \$362,479     | 91.9        |
| Jun/2009 | \$57,804,709 | \$289,240,519 | \$18,453,531             | \$16,554,327             | \$550,521    | \$671,091       | \$410,078     | \$367,873     | 89.7        |
| May/2009 | \$31,393,234 | \$345,991,393 | \$16,021,050             | \$14,707,205             | \$413,068    | \$723,831       | \$320,421     | \$294,144     | 91.8        |
| Apr/2009 | \$54,678,404 | \$391,177,269 | \$17,004,877             | \$15,264,400             | \$511,013    | \$732,541       | \$472,357     | \$424,011     | 89.8        |
| Mar/2009 | \$65,639,399 | \$404,406,317 | \$9,310,282              | \$8,501,500              | \$504,918    | \$748,900       | \$358,087     | \$326,980     | 91.3        |
| Feb/2009 | \$59,578,249 | \$410,353,537 | \$8,135,993              | \$7,537,976              | \$633,811    | \$775,715       | \$369,817     | \$342,635     | 92.6        |
| Jan/2009 | \$78,587,039 | \$402,487,454 | \$19,387,802             | \$17,755,900             | \$599,901    | \$786,108       | \$745,684     | \$682,919     | 91.6        |
| Dec/2008 | \$52,753,694 | \$394,325,744 | \$7,228,690              | \$6,598,000              | \$732,690    | \$796,617       | \$380,457     | \$347,263     | 91.3        |
| Nov/2008 | \$70,411,966 | \$398,807,518 | \$10,443,349             | \$9,565,500              | \$634,342    | \$786,602       | \$549,649     | \$503,447     | 91.6        |
| Oct/2008 | \$65,252,413 | \$390,409,628 | \$15,649,525             | \$14,566,200             | \$548,339    | \$796,754       | \$521,650     | \$485,540     | 93.1        |
| Sep/2008 | \$81,236,359 | \$378,360,492 | \$28,704,307             | \$26,385,675             | \$725,324    | \$793,208       | \$683,435     | \$628,230     | 91.9        |
| Aug/2008 | \$58,681,810 | \$393,461,281 | \$19,438,500             | \$18,305,325             | \$553,601    | \$804,624       | \$462,821     | \$435,841     | 94.2        |
| Jul/2008 | \$83,257,656 | \$385,852,078 | \$20,397,533             | \$18,783,843             | \$778,108    | \$781,077       | \$453,278     | \$417,418     | 92.1        |
| Jun/2008 | \$91,562,345 | \$413,146,389 | \$30,519,849             | \$27,880,381             | \$756,713    | \$780,995       | \$544,997     | \$497,863     | 91.4        |
|          |              |               |                          |                          |              |                 |               |               |             |