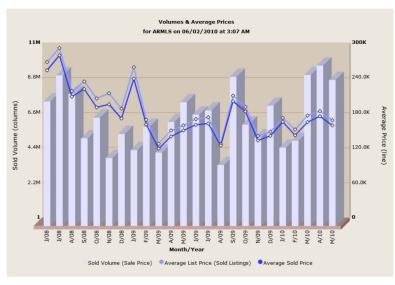

Search Parameters: Property type Residential Zip Code like 85020.

|          | New Volume   | Active Volume | Sold Volume (list price) | Sold Volume (sale price) | New Avg List | Active Avg List | Sold Avg List | Sold Avg Sale | SP/LP Ratio |
|----------|--------------|---------------|--------------------------|--------------------------|--------------|-----------------|---------------|---------------|-------------|
| May/2010 | \$14,286,835 | \$93,429,875  | \$9,686,516              | \$9,176,961              | \$166,125    | \$282,265       | \$167,008     | \$158,223     | 94.7        |
| Apr/2010 | \$16,943,750 | \$99,077,793  | \$10,600,625             | \$10,080,401             | \$180,252    | \$283,890       | \$182,769     | \$173,800     | 95.1        |
| Mar/2010 | \$26,425,708 | \$95,851,132  | \$10,152,600             | \$9,497,655              | \$218,394    | \$277,026       | \$175,044     | \$163,752     | 93.5        |
| Feb/2010 | \$10,364,242 | \$98,978,786  | \$5,738,249              | \$5,360,501              | \$157,033    | \$273,422       | \$151,006     | \$141,065     | 93.4        |
| Jan/2010 | \$27,376,846 | \$91,316,204  | \$5,127,350              | \$4,925,513              | \$242,272    | \$272,585       | \$170,911     | \$164,183     | 96.1        |
| Dec/2009 | \$18,488,200 | \$84,987,798  | \$7,948,650              | \$7,567,938              | \$243,265    | \$270,661       | \$147,197     | \$140,147     | 95.2        |
| Nov/2009 | \$17,872,899 | \$78,948,418  | \$5,877,622              | \$5,557,790              | \$255,327    | \$254,672       | \$139,943     | \$132,328     | 94.6        |
| Oct/2009 | \$19,181,724 | \$78,040,439  | \$6,649,009              | \$6,370,700              | \$188,056    | \$254,203       | \$189,971     | \$182,020     | 95.8        |
| Sep/2009 | \$19,175,690 | \$79,124,785  | \$9,822,640              | \$9,374,251              | \$228,282    | \$273,788       | \$208,992     | \$199,452     | 95.4        |
| Aug/2009 | \$11,381,750 | \$81,345,649  | \$3,914,845              | \$3,833,401              | \$167,378    | \$271,152       | \$126,285     | \$123,658     | 97.9        |
| Jul/2009 | \$16,214,373 | \$84,666,799  | \$7,743,580              | \$7,262,730              | \$205,245    | \$282,222       | \$172,079     | \$161,394     | 93.8        |
| Jun/2009 | \$16,181,746 | \$96,677,788  | \$7,435,750              | \$6,996,858              | \$234,518    | \$296,557       | \$168,994     | \$159,019     | 94.1        |
| May/2009 | \$15,779,789 | \$105,995,378 | \$8,213,750              | \$7,779,050              | \$232,055    | \$305,462       | \$157,956     | \$149,597     | 94.7        |
| Apr/2009 | \$20,446,192 | \$110,323,166 | \$7,022,820              | \$6,538,500              | \$235,013    | \$298,978       | \$149,421     | \$139,117     | 93.1        |
| Mar/2009 | \$18,627,882 | \$112,684,191 | \$4,934,200              | \$4,618,080              | \$190,080    | \$294,984       | \$126,517     | \$118,412     | 93.6        |
| Feb/2009 | \$22,163,850 | \$117,914,958 | \$6,536,400              | \$6,232,759              | \$273,627    | \$297,015       | \$167,600     | \$159,814     | 95.4        |
| Jan/2009 | \$20,123,650 | \$117,056,039 | \$5,160,700              | \$4,764,400              | \$221,139    | \$295,596       | \$258,035     | \$238,220     | 92.3        |
| Dec/2008 | \$15,388,011 | \$126,457,329 | \$6,353,200              | \$5,782,950              | \$216,732    | \$301,807       | \$186,858     | \$170,086     | 91          |
| Nov/2008 | \$19,506,400 | \$137,704,218 | \$4,686,499              | \$4,275,650              | \$243,830    | \$318,759       | \$213,022     | \$194,347     | 91.2        |
| Oct/2008 | \$24,984,443 | \$142,381,124 | \$7,358,899              | \$6,808,025              | \$244,945    | \$333,445       | \$204,413     | \$189,111     | 92.5        |
| Sep/2008 | \$27,108,750 | \$143,786,748 | \$5,834,100              | \$5,509,100              | \$258,178    | \$338,321       | \$233,364     | \$220,364     | 94.4        |
| Aug/2008 | \$29,280,348 | \$144,844,344 | \$8,675,297              | \$8,294,373              | \$281,541    | \$350,712       | \$216,882     | \$207,359     | 95.6        |
| Jul/2008 | \$26,324,714 | \$141,427,236 | \$9,880,500              | \$9,461,900              | \$295,783    | \$339,969       | \$290,602     | \$278,291     | 95.8        |
| Jun/2008 | \$25,254,097 | \$147,987,995 | \$8,265,600              | \$7,827,900              | \$236,019    | \$354,887       | \$266,632     | \$252,512     | 94.7        |