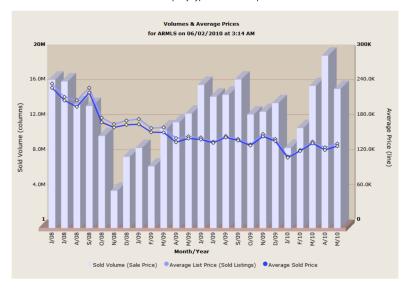

Search Parameters: Property type Residential Zip Code like 85032.

|          | New Volume   | Active Volume | Sold Volume (list price) | Sold Volume (sale price) | New Avg List | Active Avg List | Sold Avg List | Sold Avg Sale | SP/LP Ratio |
|----------|--------------|---------------|--------------------------|--------------------------|--------------|-----------------|---------------|---------------|-------------|
| May/2010 | \$23,312,211 | \$73,232,668  | \$16,398,924             | \$15,893,349             | \$141,286    | \$141,103       | \$130,150     | \$126,137     | 96.9        |
| Apr/2010 | \$25,843,153 | \$75,923,530  | \$20,421,622             | \$19,696,387             | \$133,902    | \$141,913       | \$123,767     | \$119,372     | 96.4        |
| Mar/2010 | \$24,792,113 | \$78,443,361  | \$16,568,477             | \$16,241,155             | \$134,739    | \$140,579       | \$133,616     | \$130,977     | 98          |
| Feb/2010 | \$27,343,343 | \$82,611,962  | \$11,529,646             | \$11,417,630             | \$145,443    | \$146,735       | \$118,862     | \$117,707     | 99          |
| Jan/2010 | \$24,458,989 | \$79,197,435  | \$9,292,077              | \$9,149,614              | \$127,390    | \$146,934       | \$108,047     | \$106,390     | 98.5        |
| Dec/2009 | \$19,806,264 | \$81,621,933  | \$14,629,826             | \$14,275,908             | \$117,196    | \$153,424       | \$138,017     | \$134,678     | 97.6        |
| Nov/2009 | \$20,106,166 | \$80,020,598  | \$13,647,194             | \$13,275,403             | \$128,885    | \$161,007       | \$146,744     | \$142,746     | 97.3        |
| Oct/2009 | \$27,215,220 | \$80,686,790  | \$13,125,342             | \$12,972,400             | \$151,195    | \$166,708       | \$128,679     | \$127,180     | 98.8        |
| Sep/2009 | \$26,230,677 | \$83,279,108  | \$17,243,675             | \$16,964,355             | \$151,622    | \$168,581       | \$137,949     | \$135,714     | 98.4        |
| Aug/2009 | \$24,770,535 | \$81,192,781  | \$15,452,965             | \$15,234,873             | \$135,358    | \$171,654       | \$143,083     | \$141,063     | 98.6        |
| Jul/2009 | \$26,460,687 | \$79,702,679  | \$15,197,690             | \$15,003,737             | \$140,748    | \$179,915       | \$133,313     | \$131,611     | 98.7        |
| Jun/2009 | \$25,562,019 | \$82,884,019  | \$16,746,327             | \$16,356,040             | \$152,154    | \$179,015       | \$140,725     | \$137,445     | 97.7        |
| May/2009 | \$23,248,043 | \$89,082,634  | \$13,414,110             | \$13,082,586             | \$161,444    | \$177,809       | \$142,703     | \$139,176     | 97.5        |
| Apr/2009 | \$18,255,555 | \$98,167,715  | \$12,693,549             | \$12,083,536             | \$150,872    | \$176,243       | \$139,489     | \$132,786     | 95.2        |
| Mar/2009 | \$30,044,463 | \$109,441,009 | \$12,012,250             | \$11,363,550             | \$148,002    | \$183,934       | \$158,055     | \$149,520     | 94.6        |
| Feb/2009 | \$23,803,302 | \$110,569,074 | \$7,375,134              | \$7,046,692              | \$163,036    | \$187,088       | \$156,917     | \$149,929     | 95.5        |
| Jan/2009 | \$24,522,755 | \$118,683,757 | \$9,660,704              | \$9,154,406              | \$180,314    | \$192,044       | \$172,512     | \$163,471     | 94.8        |
| Dec/2008 | \$21,691,697 | \$127,018,574 | \$8,479,694              | \$8,127,078              | \$176,355    | \$195,413       | \$169,593     | \$162,541     | 95.8        |
| Nov/2008 | \$28,516,611 | \$136,436,283 | \$4,421,488              | \$4,268,000              | \$191,386    | \$206,408       | \$163,758     | \$158,074     | 96.5        |
| Oct/2008 | \$32,179,069 | \$135,966,401 | \$10,997,953             | \$10,514,517             | \$187,087    | \$212,779       | \$174,570     | \$166,897     | 95.6        |
| Sep/2008 | \$27,920,039 | \$132,811,061 | \$14,457,826             | \$13,936,550             | \$208,358    | \$218,439       | \$225,903     | \$217,758     | 96.4        |
| Aug/2008 | \$31,280,696 | \$139,809,517 | \$14,934,000             | \$14,123,040             | \$207,156    | \$224,774       | \$204,575     | \$193,466     | 94.6        |
| Jul/2008 | \$35,219,119 | \$145,683,529 | \$17,235,785             | \$16,759,400             | \$217,401    | \$232,350       | \$210,192     | \$204,382     | 97.2        |
| Jun/2008 | \$37,093,168 | \$160,795,382 | \$17,478,089             | \$16,947,800             | \$206,073    | \$238,215       | \$233,041     | \$225,970     | 97          |