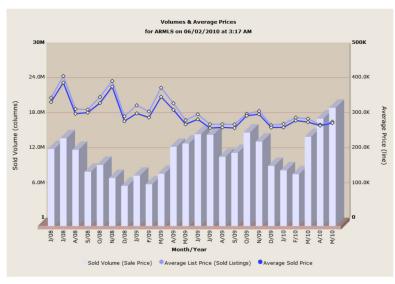

Search Parameters: Property type Residential Zip Code like 85050.

|          | New Volume   | Active Volume | Sold Volume (list price) | Sold Volume (sale price) | New Avg List | Active Avg List | Sold Avg List | Sold Avg Sale | SP/LP Ratio |
|----------|--------------|---------------|--------------------------|--------------------------|--------------|-----------------|---------------|---------------|-------------|
| May/2010 | \$13,588,599 | \$56,441,944  | \$20,575,540             | \$20,262,740             | \$251,640    | \$245,399       | \$274,340     | \$270,169     | 98.5        |
| Apr/2010 | \$24,070,986 | \$61,033,082  | \$18,603,705             | \$18,405,997             | \$264,516    | \$249,114       | \$265,767     | \$262,942     | 98.9        |
| Mar/2010 | \$25,112,012 | \$64,997,067  | \$15,825,999             | \$15,288,694             | \$270,021    | \$251,926       | \$282,607     | \$273,012     | 96.6        |
| Feb/2010 | \$24,154,344 | \$61,849,642  | \$9,137,964              | \$8,877,263              | \$246,472    | \$249,393       | \$285,561     | \$277,414     | 97.1        |
| Jan/2010 | \$24,247,087 | \$63,964,287  | \$9,908,036              | \$9,548,635              | \$269,412    | \$267,633       | \$267,784     | \$258,071     | 96.4        |
| Dec/2009 | \$16,868,654 | \$59,931,540  | \$10,560,673             | \$10,302,835             | \$255,585    | \$266,362       | \$264,016     | \$257,570     | 97.6        |
| Nov/2009 | \$15,289,037 | \$59,936,536  | \$14,904,375             | \$14,476,812             | \$283,130    | \$267,573       | \$304,170     | \$295,445     | 97.1        |
| Oct/2009 | \$17,869,425 | \$60,844,168  | \$16,304,143             | \$16,022,421             | \$274,914    | \$276,564       | \$296,438     | \$291,316     | 98.3        |
| Sep/2009 | \$22,361,924 | \$66,119,212  | \$13,043,985             | \$12,541,440             | \$254,112    | \$284,996       | \$266,203     | \$255,947     | 96.1        |
| Aug/2009 | \$28,845,744 | \$65,810,009  | \$12,272,496             | \$11,855,733             | \$300,476    | \$301,880       | \$266,793     | \$257,733     | 96.6        |
| Jul/2009 | \$20,101,225 | \$63,941,222  | \$16,262,683             | \$15,625,967             | \$268,016    | \$297,401       | \$266,601     | \$256,163     | 96.1        |
| Jun/2009 | \$19,106,293 | \$67,073,317  | \$16,534,855             | \$15,740,714             | \$272,947    | \$311,968       | \$295,265     | \$281,084     | 95.2        |
| May/2009 | \$22,268,852 | \$79,680,709  | \$14,759,033             | \$14,139,665             | \$309,289    | \$314,943       | \$278,472     | \$266,786     | 95.8        |
| Apr/2009 | \$29,396,035 | \$87,655,070  | \$14,368,950             | \$13,568,200             | \$337,885    | \$307,561       | \$326,567     | \$308,368     | 94.4        |
| Mar/2009 | \$21,210,045 | \$99,296,539  | \$9,640,743              | \$8,970,622              | \$282,800    | \$311,274       | \$370,797     | \$345,023     | 93          |
| Feb/2009 | \$26,997,822 | \$104,733,891 | \$7,579,528              | \$7,155,150              | \$303,346    | \$336,764       | \$303,181     | \$286,206     | 94.4        |
| Jan/2009 | \$29,215,599 | \$101,662,812 | \$9,303,695              | \$8,633,656              | \$324,617    | \$342,299       | \$320,817     | \$297,712     | 92.8        |
| Dec/2008 | \$15,405,285 | \$112,692,051 | \$7,239,029              | \$6,892,434              | \$285,283    | \$356,620       | \$289,561     | \$275,697     | 95.2        |
| Nov/2008 | \$29,032,200 | \$117,504,189 | \$8,588,700              | \$8,232,500              | \$358,422    | \$357,155       | \$390,395     | \$374,204     | 95.9        |
| Oct/2008 | \$30,980,132 | \$115,971,694 | \$11,029,395             | \$10,480,900             | \$340,441    | \$372,899       | \$344,668     | \$327,528     | 95          |
| Sep/2008 | \$26,964,404 | \$117,038,216 | \$9,561,499              | \$9,298,300              | \$354,794    | \$388,831       | \$308,435     | \$299,945     | 97.2        |
| Aug/2008 | \$20,867,578 | \$130,080,049 | \$13,649,750             | \$13,066,400             | \$326,055    | \$399,018       | \$310,221     | \$296,963     | 95.7        |
| Jul/2008 | \$27,044,870 | \$137,434,196 | \$15,775,975             | \$15,039,300             | \$360,598    | \$404,218       | \$404,512     | \$385,623     | 95.3        |
| Jun/2008 | \$26,762,788 | \$146,545,190 | \$13,701,521             | \$13,217,360             | \$352,141    | \$404,820       | \$342,538     | \$330,434     | 96.5        |