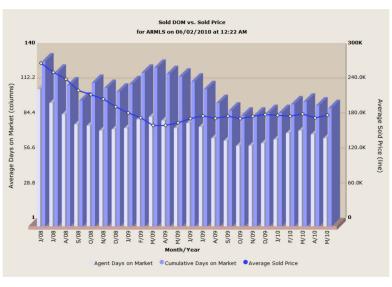

Wednesday, June 02, 2010 2:49 AM

Search Parameters: all residential listings for ARMLS

| Sold Volume  | Avg Sale Price | Sold ADOM | Sold CDOM |
|--------------|----------------|-----------|-----------|
| eena renanne |                |           |           |

| May/2010 | \$1,622,655,609 | \$176,279 | 71  | 95  |
|----------|-----------------|-----------|-----|-----|
| Apr/2010 | \$1,584,387,419 | \$171,544 | 74  | 97  |
| Mar/2010 | \$1,584,477,055 | \$178,371 | 77  | 100 |
| Feb/2010 | \$1,130,880,191 | \$174,653 | 75  | 98  |
| Jan/2010 | \$1,002,114,241 | \$175,902 | 70  | 91  |
| Dec/2009 | \$1,325,108,232 | \$177,248 | 67  | 91  |
| Nov/2009 | \$1,282,165,807 | \$174,349 | 65  | 89  |
| Oct/2009 | \$1,353,695,750 | \$170,254 | 65  | 89  |
| Sep/2009 | \$1,350,694,452 | \$174,575 | 69  | 93  |
| Aug/2009 | \$1,343,806,276 | \$170,793 | 71  | 99  |
| Jul/2009 | \$1,568,410,847 | \$174,967 | 80  | 110 |
| Jun/2009 | \$1,569,583,057 | \$170,588 | 83  | 116 |
| May/2009 | \$1,492,547,799 | \$163,155 | 79  | 120 |
| Apr/2009 | \$1,345,715,346 | \$158,692 | 85  | 122 |
| Mar/2009 | \$1,200,218,156 | \$158,717 | 88  | 127 |
| Feb/2009 | \$931,688,300   | \$171,898 | 86  | 123 |
| Jan/2009 | \$841,604,778   | \$180,022 | 79  | 114 |
| Dec/2008 | \$1,040,133,519 | \$190,780 | 78  | 108 |
| Nov/2008 | \$879,471,947   | \$203,817 | 77  | 111 |
| Oct/2008 | \$1,127,848,967 | \$211,524 | 81  | 115 |
| Sep/2008 | \$1,325,660,381 | \$218,503 | 82  | 101 |
| Aug/2008 | \$1,321,868,104 | \$238,088 | 90  | 113 |
| Jul/2008 | \$1,463,652,070 | \$249,812 | 99  | 123 |
| Jun/2008 | \$1,505,317,446 | \$265,394 | 110 | 132 |
|          |                 |           |     |     |