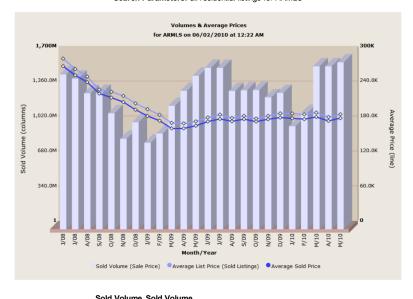

Search Parameters: all residential listings for ARMLS

|          | New Volume      | Active Volume    | Sold Volume (list price) | Sold Volume (sale price) | New Avg List | Active Avg List | Sold Avg List | Sold Avg Sale | SP/LP Ratio |
|----------|-----------------|------------------|--------------------------|--------------------------|--------------|-----------------|---------------|---------------|-------------|
| May/2010 | \$2,535,985,819 | \$12,834,447,804 | \$1,684,231,040          | \$1,622,655,609          | \$220,462    | \$310,055       | \$182,969     | \$176,279     | 96.3        |
| Apr/2010 | \$2,934,707,156 | \$13,299,409,118 | \$1,645,587,389          | \$1,584,387,419          | \$208,490    | \$313,096       | \$178,171     | \$171,544     | 96.3        |
| Mar/2010 | \$3,137,279,884 | \$13,489,524,816 | \$1,650,396,765          | \$1,584,477,055          | \$213,304    | \$312,098       | \$185,792     | \$178,371     | 96          |
| Feb/2010 | \$2,775,136,262 | \$13,432,526,774 | \$1,183,518,237          | \$1,130,880,191          | \$215,093    | \$314,638       | \$182,754     | \$174,653     | 95.6        |
| Jan/2010 | \$3,041,923,542 | \$13,196,747,475 | \$1,049,966,035          | \$1,002,114,241          | \$230,117    | \$316,962       | \$184,269     | \$175,902     | 95.5        |
| Dec/2009 | \$2,113,901,154 | \$13,362,296,532 | \$1,378,834,831          | \$1,325,108,232          | \$201,323    | \$324,453       | \$184,434     | \$177,248     | 96.1        |
| Nov/2009 | \$2,534,099,118 | \$13,434,571,991 | \$1,324,453,408          | \$1,282,165,807          | \$231,636    | \$331,529       | \$180,099     | \$174,349     | 96.8        |
| Oct/2009 | \$3,118,900,309 | \$13,285,644,864 | \$1,394,821,285          | \$1,353,695,750          | \$236,998    | \$336,353       | \$175,405     | \$170,254     | 97.1        |
| Sep/2009 | \$2,800,893,276 | \$13,194,453,081 | \$1,394,747,912          | \$1,350,694,452          | \$223,981    | \$339,511       | \$180,269     | \$174,575     | 96.8        |
| Aug/2009 | \$2,681,700,086 | \$13,279,541,385 | \$1,389,168,278          | \$1,343,806,276          | \$214,931    | \$346,769       | \$176,536     | \$170,793     | 96.7        |
| Jul/2009 | \$2,786,372,490 | \$13,727,957,979 | \$1,636,154,730          | \$1,568,410,847          | \$217,685    | \$355,434       | \$182,484     | \$174,967     | 95.9        |
| Jun/2009 | \$2,750,580,713 | \$14,607,342,972 | \$1,633,547,804          | \$1,569,583,057          | \$217,867    | \$366,991       | \$177,540     | \$170,588     | 96.1        |
| May/2009 | \$2,568,699,434 | \$15,874,890,156 | \$1,561,426,848          | \$1,492,547,799          | \$234,670    | \$372,991       | \$170,685     | \$163,155     | 95.6        |
| Apr/2009 | \$2,627,520,568 | \$17,183,694,137 | \$1,418,107,728          | \$1,345,715,346          | \$235,103    | \$360,683       | \$167,229     | \$158,692     | 94.9        |
| Mar/2009 | \$3,333,395,722 | \$18,310,215,585 | \$1,271,728,009          | \$1,200,218,156          | \$232,730    | \$350,985       | \$168,151     | \$158,717     | 94.4        |
| Feb/2009 | \$3,217,113,980 | \$18,543,000,355 | \$987,150,944            | \$931,688,300            | \$252,798    | \$345,816       | \$182,063     | \$171,898     | 94.4        |
| Jan/2009 | \$3,897,138,098 | \$18,622,439,443 | \$895,797,255            | \$841,604,778            | \$282,135    | \$335,793       | \$191,573     | \$180,022     | 94          |
| Dec/2008 | \$2,768,407,193 | \$19,675,761,298 | \$1,099,450,612          | \$1,040,133,519          | \$231,588    | \$342,115       | \$201,586     | \$190,780     | 94.6        |
| Nov/2008 | \$3,221,922,154 | \$20,090,986,596 | \$924,702,903            | \$879,471,947            | \$258,664    | \$350,017       | \$214,299     | \$203,817     | 95.1        |
| Oct/2008 | \$3,919,293,668 | \$20,281,675,196 | \$1,181,695,422          | \$1,127,848,967          | \$267,018    | \$357,878       | \$221,623     | \$211,524     | 95.4        |
| Sep/2008 | \$3,850,917,431 | \$20,254,308,918 | \$1,367,370,668          | \$1,325,660,381          | \$269,389    | \$365,508       | \$225,341     | \$218,503     | 97          |
| Aug/2008 | \$3,722,510,195 | \$20,675,396,960 | \$1,374,496,657          | \$1,321,868,104          | \$273,955    | \$372,684       | \$247,567     | \$238,088     | 96.2        |
| Jul/2008 | \$3,768,830,484 | \$21,550,080,657 | \$1,527,306,718          | \$1,463,652,070          | \$278,615    | \$384,335       | \$260,677     | \$249,812     | 95.8        |
| Jun/2008 | \$3,897,674,603 | \$22,754,592,880 | \$1,579,043,976          | \$1,505,317,446          | \$287,460    | \$396,442       | \$278,392     | \$265,394     | 95.3        |
|          |                 |                  |                          |                          |              |                 |               |               |             |