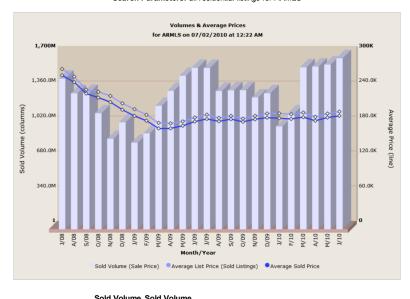

Search Parameters: all residential listings for ARMLS

|          | New Volume      | Active Volume    | Sold Volume (list price) | Sold Volume (sale price) | New Avg List | Active Avg List | Sold Avg List | Sold Avg Sale | SP/LP Ratio |
|----------|-----------------|------------------|--------------------------|--------------------------|--------------|-----------------|---------------|---------------|-------------|
| Jun/2010 | \$2,480,884,428 | \$12,455,268,031 | \$1,729,355,901          | \$1,662,250,580          | \$205,780    | \$298,179       | \$187,565     | \$180,287     | 96.1        |
| May/2010 | \$2,571,021,091 | \$12,644,102,083 | \$1,662,232,542          | \$1,600,655,283          | \$217,514    | \$306,977       | \$184,058     | \$177,240     | 96.3        |
| Apr/2010 | \$2,900,372,502 | \$13,157,996,515 | \$1,642,609,132          | \$1,582,310,336          | \$206,036    | \$310,938       | \$178,447     | \$171,896     | 96.3        |
| Mar/2010 | \$3,113,010,282 | \$13,393,124,767 | \$1,645,338,465          | \$1,574,794,669          | \$211,668    | \$310,435       | \$185,998     | \$178,023     | 95.7        |
| Feb/2010 | \$2,761,906,538 | \$13,366,001,047 | \$1,180,504,752          | \$1,128,110,753          | \$214,068    | \$312,889       | \$182,995     | \$174,900     | 95.6        |
| Jan/2010 | \$3,029,870,279 | \$13,151,212,400 | \$1,047,434,470          | \$999,577,077            | \$229,205    | \$315,422       | \$184,407     | \$176,012     | 95.4        |
| Dec/2009 | \$2,110,139,152 | \$13,326,242,611 | \$1,375,108,831          | \$1,321,679,244          | \$200,965    | \$322,927       | \$184,380     | \$177,216     | 96.1        |
| Nov/2009 | \$2,528,600,323 | \$13,399,840,928 | \$1,323,555,608          | \$1,281,199,683          | \$231,133    | \$330,110       | \$180,222     | \$174,455     | 96.8        |
| Oct/2009 | \$3,113,048,349 | \$13,254,318,895 | \$1,393,413,135          | \$1,352,266,750          | \$236,553    | \$335,153       | \$175,382     | \$170,224     | 97.1        |
| Sep/2009 | \$2,800,427,064 | \$13,167,188,362 | \$1,394,502,298          | \$1,350,347,768          | \$223,926    | \$338,522       | \$180,284     | \$174,576     | 96.8        |
| Aug/2009 | \$2,678,198,489 | \$13,255,483,914 | \$1,389,349,462          | \$1,344,036,915          | \$214,650    | \$345,924       | \$176,582     | \$170,844     | 96.8        |
| Jul/2009 | \$2,784,356,504 | \$13,704,684,626 | \$1,635,647,747          | \$1,567,904,364          | \$217,527    | \$354,657       | \$182,468     | \$174,950     | 95.9        |
| Jun/2009 | \$2,745,365,761 | \$14,588,815,212 | \$1,633,501,287          | \$1,569,582,866          | \$217,454    | \$366,405       | \$177,535     | \$170,588     | 96.1        |
| May/2009 | \$2,566,904,934 | \$15,858,086,901 | \$1,560,875,948          | \$1,491,996,099          | \$234,506    | \$372,526       | \$170,662     | \$163,130     | 95.6        |
| Apr/2009 | \$2,626,018,468 | \$17,167,479,582 | \$1,418,107,728          | \$1,345,720,441          | \$234,969    | \$360,298       | \$167,229     | \$158,693     | 94.9        |
| Mar/2009 | \$3,331,564,454 | \$18,295,189,198 | \$1,271,635,509          | \$1,200,123,156          | \$232,602    | \$350,670       | \$168,161     | \$158,725     | 94.4        |
| Feb/2009 | \$3,215,632,099 | \$18,529,682,799 | \$987,267,044            | \$931,836,300            | \$252,682    | \$345,548       | \$182,085     | \$171,925     | 94.4        |
| Jan/2009 | \$3,895,359,310 | \$18,610,682,937 | \$895,797,255            | \$841,604,778            | \$282,006    | \$335,563       | \$191,573     | \$180,022     | 94          |
| Dec/2008 | \$2,768,026,106 | \$19,664,904,181 | \$1,099,450,612          | \$1,040,133,519          | \$231,556    | \$341,915       | \$201,586     | \$190,780     | 94.6        |
| Nov/2008 | \$3,221,385,652 | \$20,080,587,565 | \$924,702,903            | \$879,471,947            | \$258,621    | \$349,823       | \$214,299     | \$203,817     | 95.1        |
| Oct/2008 | \$3,918,325,697 | \$20,271,612,738 | \$1,181,695,422          | \$1,127,848,967          | \$266,952    | \$357,688       | \$221,623     | \$211,524     | 95.4        |
| Sep/2008 | \$3,850,436,537 | \$20,244,908,155 | \$1,367,370,668          | \$1,325,660,381          | \$269,355    | \$365,332       | \$225,341     | \$218,503     | 97          |
| Aug/2008 | \$3,721,901,100 | \$20,666,388,396 | \$1,374,496,657          | \$1,321,868,104          | \$273,910    | \$372,515       | \$247,567     | \$238,088     | 96.2        |
| Jul/2008 | \$3,768,031,984 | \$21,541,609,488 | \$1,527,306,718          | \$1,463,652,070          | \$278,556    | \$384,177       | \$260,677     | \$249,812     | 95.8        |
|          |                 |                  |                          |                          |              |                 |               |               |             |